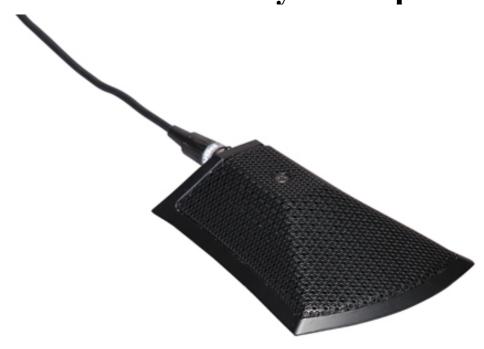

## PSM<sup>TM</sup> 3 Black Boundary Microphone

## **OVERVIEW**

The Peavey PSM<sup>TM</sup> 3 is a boundary microphone that makes tricky micing applications easy. Best use is on any flat surface where an inconspicuous mic is required. Great response characteristics.

## **FEATURES**

- Available in Black and White
- Back-electret half-cardioid condenser microphone
- 9-52 volt phantom power
- Includes windscreen and mounting bracket
- 10 ft. Cable
- Weight Unpacked: 0.93 lb(0.42 kg)Weight Packed: 1.16 lb(0.526 kg)Width Packed: 4.5"(11.43 cm)
- Height Packed: 9.5"(24.13 cm)
- Depth Packed: 3"(7.62 cm)